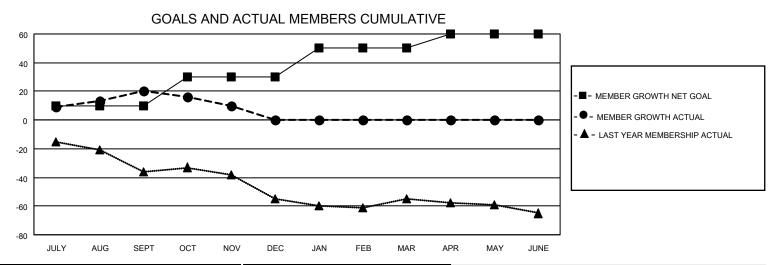

## MONTHLY MEMBERSHIP PROGRESS REPORT

| LOCATION MICHIGAN           |               | District 11 B2 |               | Results as of: 11/30/2021   |                         |                         |                                                    |
|-----------------------------|---------------|----------------|---------------|-----------------------------|-------------------------|-------------------------|----------------------------------------------------|
| Clubs                       |               |                |               | Members                     |                         |                         |                                                    |
| RESULTS FOR 2021-2022       |               |                |               | RESULTS FOR 2021-2022       |                         |                         |                                                    |
| QUARTER                     | NEW CLUB GOAL | NEW CLUBS      | DROPPED CLUBS | QUARTER MEM                 | IBER GROWTH NET<br>GOAL | MEMBER GROWTH<br>ACTUAL | DROPPED<br>MEMBERS ACTUAL<br>(including transfers) |
| JULY/AUG/SEPT               | 0             | 0              | 0             | JULY/AUG/SEPT               | 10                      | 34                      | 12                                                 |
| OCT/NOV/DEC                 | 0             | 0              | 0             | OCT/NOV/DEC                 | 20<br>20                | 14<br>0                 | 21<br>0                                            |
| JAN/FEB/MAR<br>APR/MAY/JUNE | 1             | 0              | 0             | JAN/FEB/MAR<br>APR/MAY/JUNE | 10                      | 0                       | 0                                                  |
| 2                           | GOALS         | AND ACTUA      | L NEW CLUBS C | UMULATIVE                   | •                       |                         |                                                    |
| 1.6                         |               |                |               |                             |                         | -■- CURRENT YEAR GO     | DALS FOR NEW CLURS                                 |