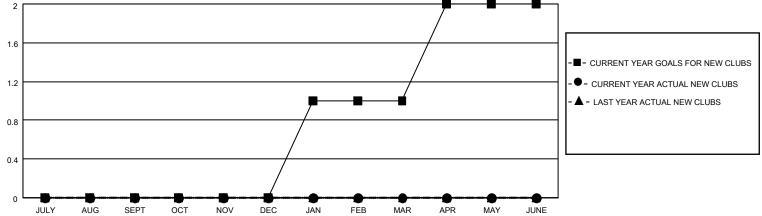

## MONTHLY MEMBERSHIP PROGRESS REPORT

| LOCATION MICHIGAN           |               | District 11 B2 |               | Results as of: 11/30/2021   |                         |                         |                                                    |
|-----------------------------|---------------|----------------|---------------|-----------------------------|-------------------------|-------------------------|----------------------------------------------------|
| Clubs                       |               |                |               | Members                     |                         |                         |                                                    |
| RESULTS FOR 2021-2022       |               |                |               | RESULTS FOR 2021-2022       |                         |                         |                                                    |
| QUARTER                     | NEW CLUB GOAL | NEW CLUBS      | DROPPED CLUBS | QUARTER MEM                 | IBER GROWTH NET<br>GOAL | MEMBER GROWTH<br>ACTUAL | DROPPED<br>MEMBERS ACTUAL<br>(including transfers) |
| JULY/AUG/SEPT               | 0             | 0              | 0             | JULY/AUG/SEPT               | 10                      | 34                      | 12                                                 |
| OCT/NOV/DEC                 | 0             | 0              | 0             | OCT/NOV/DEC                 | 20<br>20                | 14<br>0                 | 21<br>0                                            |
| JAN/FEB/MAR<br>APR/MAY/JUNE | 1             | 0              | 0             | JAN/FEB/MAR<br>APR/MAY/JUNE | 10                      | 0                       | 0                                                  |
| 2                           | GOALS         | AND ACTUA      | L NEW CLUBS C | UMULATIVE                   | •                       |                         |                                                    |
| 1.6                         |               |                |               |                             |                         | -■- CURRENT YEAR GO     | DALS FOR NEW CLURS                                 |